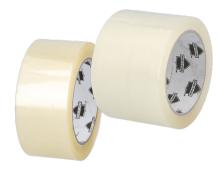

## 3.0 Mil Carton Sealing Tape

## Product **Description**:

High-performance grade acrylic packaging tape for heavy duty manual and automated industrial sealing of cartons exposed to rough handling and load stress. With excellent quick stick and superior clarity in a wide range of applications, environments, and temperatures.